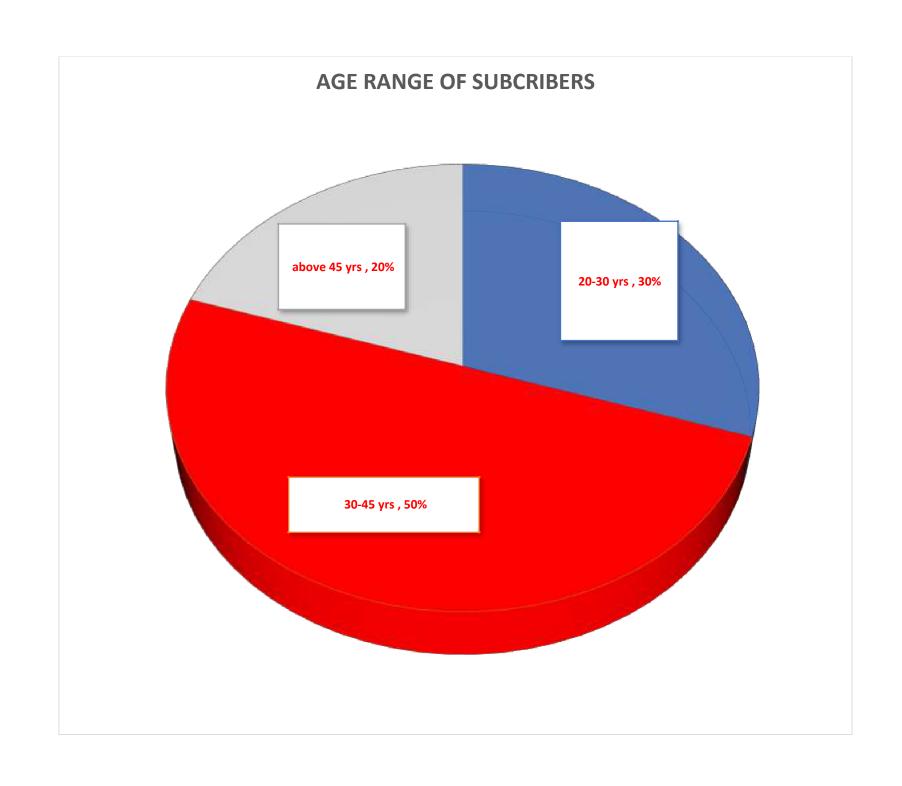

| 5 %   |
| Bangalore | 1,30,000           | 10 %  | Kolkata   | 52,000             | 4 %   |
| Pune      | 91,000             | 7 %   | Others    | 3,38,000           | 26 %  |
| Chennai   | 91,000             | 7 %   |           |                    |       |

#### Audience By level In Hierarchy

| Level                                                | No. of subscribers |  |
|------------------------------------------------------|--------------------|--|
| Senior Management (Chairman, MD, CXO, President, VP) | 4,67,000           |  |
| Middle Management<br>(Asst Manager to GM level)      | 4,95,000           |  |
| Junior Managers                                      | 4,29,000           |  |
| Total                                                | 13,91,000          |  |



#### Some of Our Advertisers























































HEADHONCHOS"



































aaa





































































#### For More Information, please contact

J Sridhar

www.jsridhar.com

jsridhar@jsridhar.com

https://linkedin.com/in/jsridharindia

Tel: +91-9900423057

Back to jsridhar.com